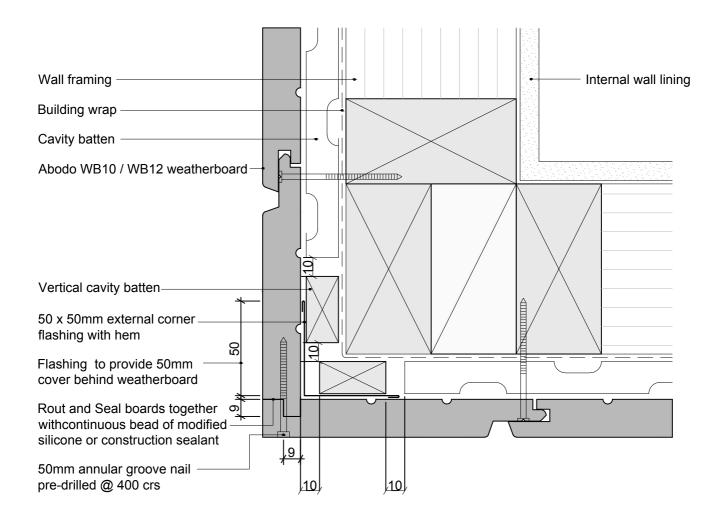

| Hector WB10 / WB12 Vertical Weatherboard External 90° Corner - Rebated |                                                                                                      | Scale<br>1:2             | Date 6/06/15 |
|------------------------------------------------------------------------|------------------------------------------------------------------------------------------------------|--------------------------|--------------|
| <b>ABODO</b>                                                           | © 2013 Abodo Wood Ltd, PO Box 8961, Symonds St, Auckland 1052<br>Ph 64 9) 302 9555 Fx 64 9) 302 9550 | Drawing No.<br>HV.C.F.25 |              |