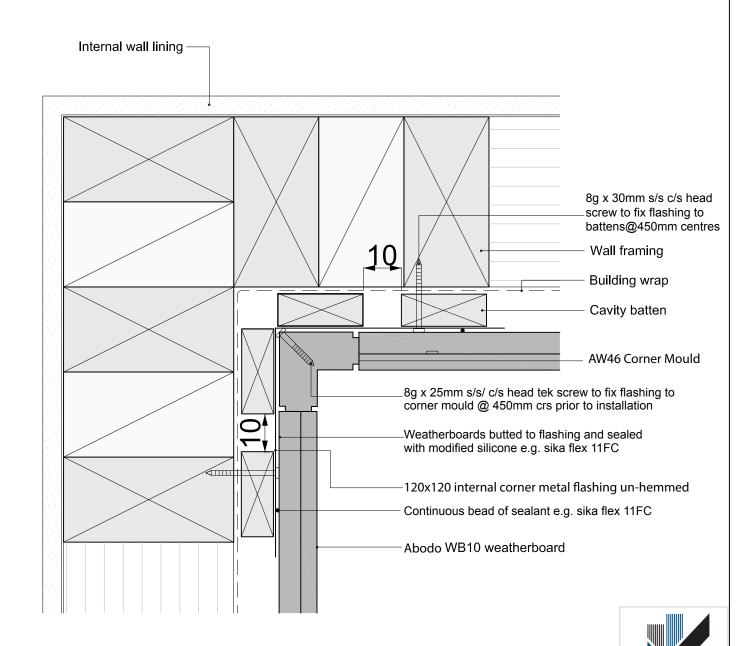

- Weatherboards must be coated with at least one coat all sides prior to fixing.
- 2. Fixing points must be pre-drilled minimum 1mm smaller than the fastener.
- 3. Cut ends and exposed timber must be sealed with an approved coating or end seal.

|         | Hector WB10 Horizontal Weatherboard AW46 Internal 90° Corner                                                            | 1:2                      | 14/06/16 |  |
|---------|-------------------------------------------------------------------------------------------------------------------------|--------------------------|----------|--|
| ( ABODO | © 2013 Abodo Wood Ltd, PO Box 8961, Symonds St, Auckland 1052<br>Ph 64 9) 302 9555 Fx 64 9) 302 9550<br>www.abodo.co.nz | Drawing No.<br>HH.C.F.37 |          |  |